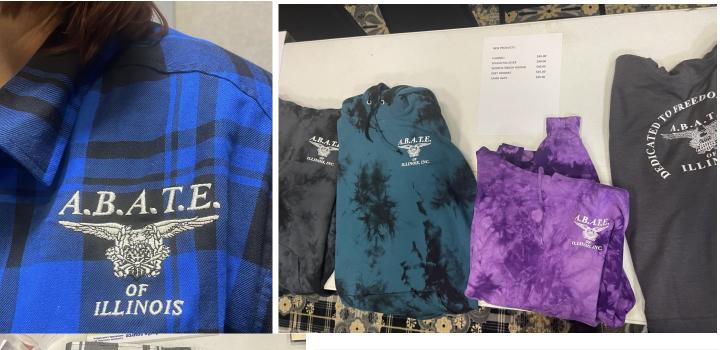

#### NEW SHIRTS AT SEMINAR

| NEW PRODUCTS:       |         |
|---------------------|---------|
| FLANNEL:            | \$45.00 |
| SPLASH PULLOVER     | \$40.00 |
| WOMEN FRENCH HOODIE | \$40.00 |
| GREY HOODIES        | \$45.00 |
| CAMO HATS           | \$20.00 |
|                     |         |

Flannel Shirts with the State Logo are available in Blue, White or Black. The Two tone black flannels do not show up with in the newsletter photos, but they are rather sharp looking in person.

New Clothing options with bright colors will be available at the Northfield Center on January 20 during the State Seminar.