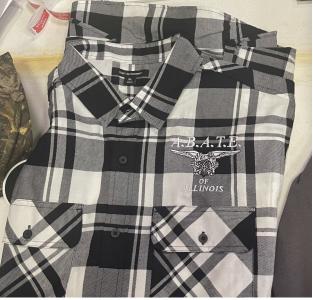

Flannel Shirts with the State Logo are available in Blue, White or Black. The Two tone black flannels do not show up with in the newsletter photos, but they are rather sharp looking in person.

New Clothing options with bright colors will be available at the Northfield Center on January 20 during the State Seminar.